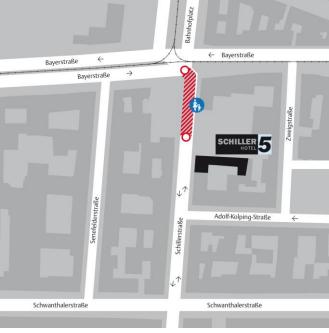

## By car

Via all motorways get on **Mittlerer Ring** -> direction Zentrum/ Hauptbahnhof.

Changed routing: currently access to Schillerstraße is only possible via Schwanthaler Strasse or Adolf Kolping Strasse (see map below) due to a construction site.

**O-Level**: Choose direction Bayerstrasse, hold on left, then turn right into Schillerstraße.

There are no restrictions entering Schillerstrasse from the central station side for pedestrians.

You will find **Schillerstrasse is in the south** of central station.