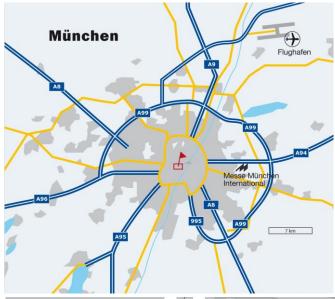

## By car

Via all motorways get on **Mittlerer Ring** -> direction Zentrum/ Hauptbahnhof.

Changed routing: currently access to Schillerstraße is only possible via Schwanthaler Strasse or Adolf Kolping Strasse (see map below) due to a construction site.