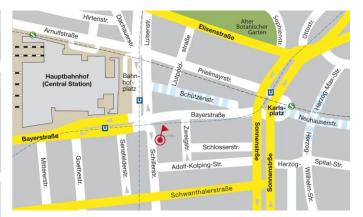

## By public transport

Central Station with all national and international trains, subway U1,U2,U4, U5, U7,U 8 and all S-trains, via bus, streetcar and Airport Shuttle bus.

Downstairs: follow the signs Schillerstrasse (exit F).

**O-Level**: Choose direction Bayerstrasse, hold on left, then turn right into Schillerstraße.

There are no restrictions entering Schillerstrasse from the central station side for pedestrians.

You will find **Schillerstrasse is in the south** of central station.